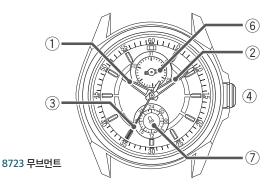

#### ▋ 날짜/요일/24시 표시모델

3시 방향에 날짜 표시 기능이, 6시 방향에 24시 표시 기능이, 9시 방향에 요일 표시 기능이 탑재되어 있습니다.

| <ul> <li>● 시침</li> <li>② 분침</li> </ul>                                            | 크라운의 위치 |
|-----------------------------------------------------------------------------------|---------|
| <ul> <li>시침</li> <li>크라운</li> <li>요일 표시</li> <li>날짜 표시</li> <li>24시 표시</li> </ul> | 0 1 2   |

※ 참조용 그림입니다. 그림은 실제 시계 모양과 다를 수 있습니다.