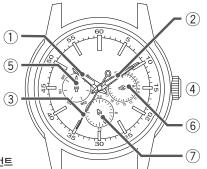

# CITIZEN

# 8723/8725/8729 무브먼트 퀵 매뉴얼

※ 사용하시기 전에 시계의 충전 전지가 충분히 충전되어 있는지 확인하십시오.

# 구성 설명

#### 📕 날짜/24시 표시모델

12시 방향에 날짜 표시 기능이, 6시 방향에 24시 표시 기능이 탑재되어 있습니다.



#### 📕 날짜/요일 표시 모델

3시 방향에는 요일 표시 기능이, 9시 방향에는 날짜 표시 기능이 탑재되어 있습니다.



8729 무브먼트

## 시간 설정

1. 초침이 12시 (0시)를 가리키면 크라운을 2번 위치로 당깁니다.

# 2. 크라운을 돌려 요일을 조정합니다.

- (요일 표시 기능이 있는 모델만 해당됩니다.)
- 요일 표시 조정 시 시/분침이 함께 움직이기 때문에, 요일 조정 후에 시 간을 조정합니다.
- 요일 표시는 크라운을 돌려서만 조정할 수 있습니다. 독립적으로는 조 정 불가능합니다.
- 3. 크라운을 돌려 현재 시간을 조정합니다.
  - 날짜 표시와 AM, PM 설정이 올바르게 되어있는지 확인하십시오.
  - 24시 표시가 있는 모델은 24시 표시와 AM, PM 설정이 올바르게 되어 있는지 확인하십시오.
- 정확한 시간이 조정되었으면 크라운을 
   위치로 돌려주시기 바랍니다.
  - 날짜 조정은 약 22:30에서 약 0시 사이에 변경을 끝내십시오.
  - 요일 조정은 약 0시부터 5시 사이에 변경을 끝내십시오. (요일 표시 기능이 있는 모델만 해당됩니다.)
  - 크라운을 시계 방향으로 돌릴 시에만 조정이 가능합니다.

#### ▋ 날짜/요일/24시 표시모델

3시 방향에 날짜 표시 기능이, 6시 방향에 24시 표시 기능이, 9시 방향에 요일 표시 기능이 탑재되어 있습니다.



| <ul> <li>● 시침</li> <li>② 분침</li> </ul>                                            | 크라운의 위치 |
|-----------------------------------------------------------------------------------|-