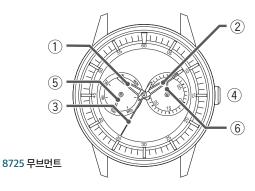

#### 📕 날짜/요일 표시 모델

3시 방향에는 요일 표시 기능이, 9시 방향에는 날짜 표시 기능이 탑재되어 있습니다.

8729 무브먼트

※ 참조용 그림입니다. 그림은 실제 시계 모양과 다를 수 있습니다.